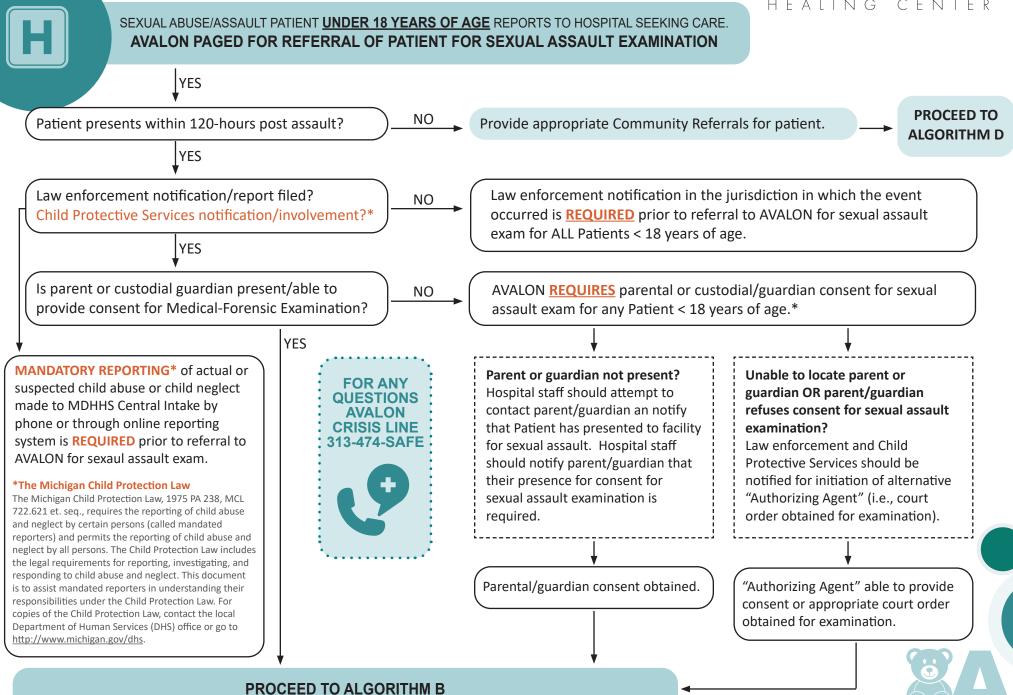

## AVALON HEALING CENTER



## AVALON





## AVALON HEALING CENTER



## HEALING CENTE SEXUAL ABUSE/ASSAULT PATIENT UNDER 18 YEARS OF AGE REPORTS TO HOSPITAL SEEKING CARE. AVALON PAGED FOR REFERRAL OF PATIENT FOR SEXUAL ASSAULT EXAMINATION PEDIATRIC/ADOLESCENT SEXUAL ASSAULT MEDICATION EVALUATION AND MANAGEMENT GUIDELINE NON-**PREPUBESCENT FEMALE** PUBESCENT FEMALE MALE ACU Examination of Ano-Genital Area Examination of Ano-Genital Area Examination of Ano-Genital Area >120 HOU Based on history, physical findings and risk factors. Based on history, physical findings and risk factors. Based on history, physical findings and risk factors. **AVALON** NO Speculum Exam Speculum Exam as Indicated Additional Evaluation as Indicated **CRISIS LINE** Evidence or complaint of ano-genital injury, and Evidence or complaint of a