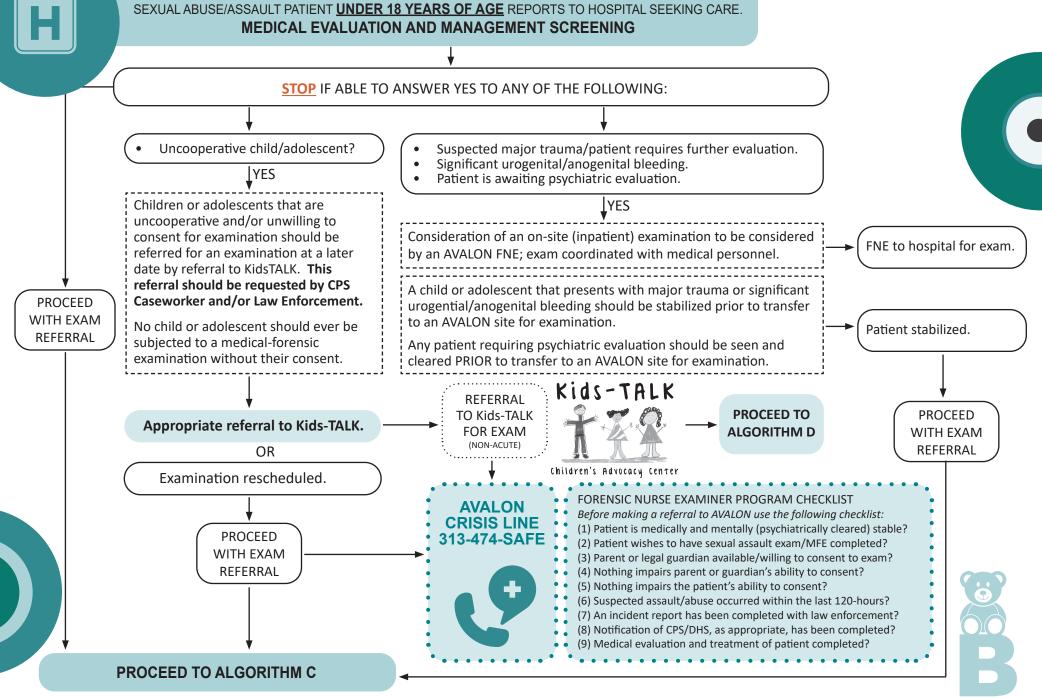

## HEALING CENTE SEXUAL ABUSE/ASSAULT PATIENT UNDER 18 YEARS OF AGE REPORTS TO HOSPITAL SEEKING CARE. AVALON PAGED FOR REFERRAL OF PATIENT FOR SEXUAL ASSAULT EXAMINATION PEDIATRIC/ADOLESCENT SEXUAL ASSAULT MEDICATION EVALUATION AND MANAGEMENT GUIDELINE NON-**PREPUBESCENT FEMALE** PUBESCENT FEMALE MALE ACU Examination of Ano-Genital Area Examination of Ano-Genital Area Examination of Ano-Genital Area >120 HOU Based on history, physical findings and risk factors. Based on history, physical findings and risk factors. Based on history, physical findings and risk factors. **AVALON** NO Speculum Exam Speculum Exam as Indicated Additional Evaluation as Indicated **CRISIS LINE** Evidence or complaint of ano-genital injury, and Evidence or complaint of ano-genital injury, and 313-474-SAFE abnormal pain or bleeding. abnormal pain or bleeding. NO Deep Internal Swabbing Urine NAAT/Urethral Discharge Culture Urine NAAT Urine NAAT Serologic Testing for Syphilis & HEP B Serologic Testing for Syphilis & HEP B Serologic Testing for Syphilis & HEP B Serologic Testing for HIV Serologic Testing for HIV Serologic Testing for HIV **Pregnancy Testing** Antibiotic/Antiviral Therapy (Pediatric)\* Antibiotic/Antiviral Therapy (Pediatric)\* Empiric Antimicrobial Regimen\*\* Provide Empiric STI Prophylaxis Treatment for **ONLY** if Cultures (+) **ONLY** if Cultures (+) chlamydia, gonorrhea and trichomonas: **DO NOT PROVIDE** • Ceftriaxone 500 mg IM in a single dose. **METRONIDAZOLE** • Doxycycline 100 mg PO BID for 7 days. **Empiric Antimicrobial Regimen\*\*** TO ANY PATIENT THAT • Metronidazole 500 mg PO BID for 7 days. Provide Empiric STI Prophylaxis Treatment for **CONSUMED ETOH** chlamydia, gonorrhea and trichomonas: **PRIOR TO PRESENTATION!** • Ceftriaxone 500 mg IM in a single dose. • Doxycycline 100 mg PO BID for 7 days. • Metronidazole 2 g orally in a single dose. Always Perform STI Testing Before Administering Any Antibiotic Treatment for ALL Pediatric Patients! \*\*\* HIV Postexposure Prophylaxis (nPEP) IS RECOMMENDED within 72-Hours Post Assault/Disclosure; Repeat HIV Antibody Test at 6-Weeks, 3 to 4 & 6 Months. \*\* Antibiotic Therapy/Antiviral Prophylaxis IS RECOMMENDED with Pubescent Female & Adolescent Male Patients. AVALON STD Prophylaxis Regimen provided. Antibiotic Therapy/Antiviral Prophylaxis in Prepubescent Female & Pediatric Male Patients BASED on Presenting History, Physical Findings and Risk Factors.